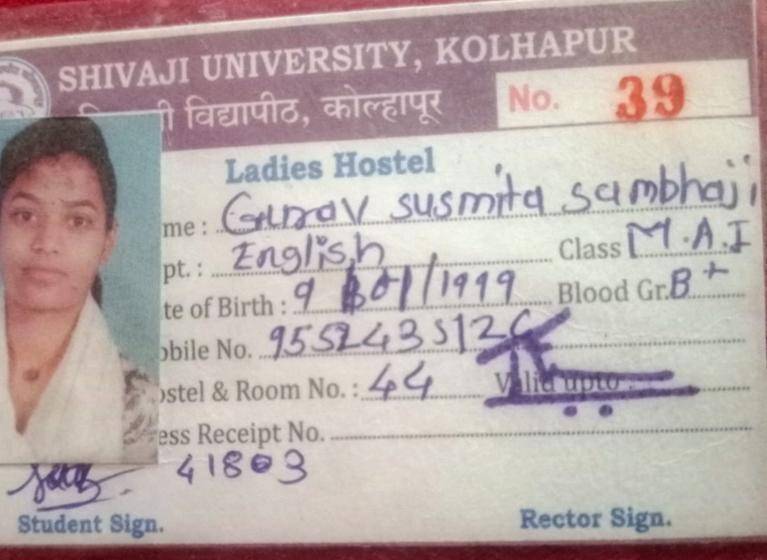

| Theory   | 58    | PASS   |         |        |
| 22842         | Adhunik Marathi Vadhmayancha Ithihas Swatantryottar | Termwork | 19    | PASS   | 89      | PASS   |
| 72807         | Kalh 2000 Paryantdha                                | Theory   | 70    | PASS   |         |        |
|               | Adds and Physics Miderica                           | Theory   | 77    | PASS   | 96      | PASS   |
| 72812         | Adhunik Bhasha Vidnyan                              | Termwork | 19    | PASS   |         |        |
| Sem - 2 Rseu  | It - PASS                                           |          | -     | -      |         |        |
| Part - 1 Resu | It - PASS                                           |          |       |        |         |        |

Result Declared Date : 15/10/2021







 Student Name : GURAV RUPALI TANAJI

 Course : M.A. English (CBCS)
 Duration : 2 (Yrs)

 Birth Date : 5/8/1999
 B.G :
 Organ Donor

 Phone No : 0075670614
 Mother's Name : ASHA

Sr. No. 2015-16 0768998



Statement of Marks for M.A. (Sem/CR) CBCS (Part-II Sem-IV) Examination: March-2017

Branch Name HISTORY / (EXM.GRP.: 0304)

Name Smt. PATIL SHITAL UTTAM

Mother Name SUREKHA



College : (197) DISTANCE EDUCATION (DIST)

Seat Number :15839

PRN :2015015500559897

|                                                       | 1024 | 1   | UA  |     |       |      | CA  |     | Total |      |       | Grade |      |      |
|-------------------------------------------------------|------|-----|-----|-----|-------|------|-----|-----|-------|------|-------|-------|------|------|
|