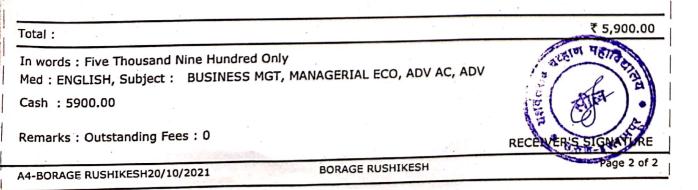

Shri Venkateshwara Shikshan Sanstha's Venkateshwara Institute Of Management (MBA)

Peth Naka (Approved by AICTE,DTE & Affiliated to Shivaji University, Kolhapur) Tal - Walwa, Dist - Sangli Pin - 415 407 Ph - (02342) 252100