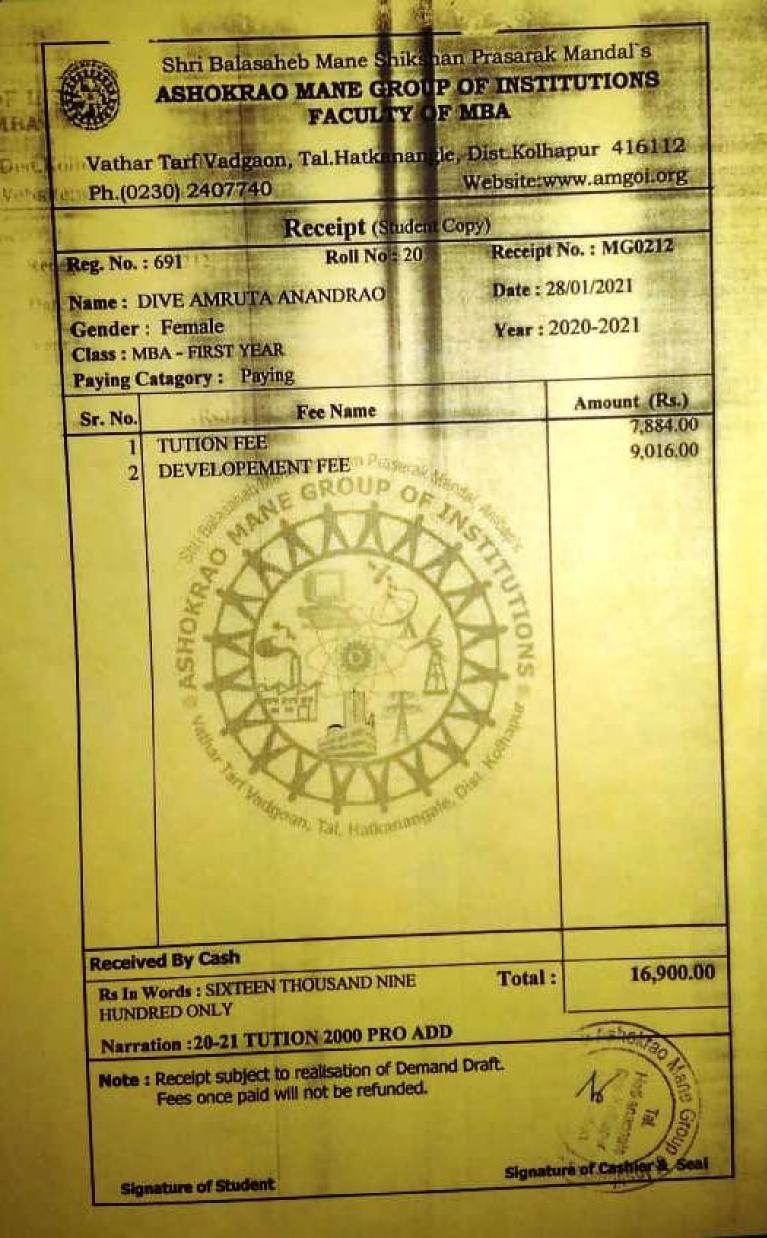

dministration Fund  |           | 50.00                  |
|        | Affilation Fee       |           | 50.00                  |
|        | N.S.C. Fee           |           | 500.00                 |
| 6      | Cultural Activities  |           | 25.00                  |
| 7      | - addent money       |           | 50.00                  |
| 8      | Identity Card Fee    |           | 50.00                  |
| 9      | Kala Mandal Fee      |           | 100.00                 |
| 10     | Virtual Library Fee  |           | 100.00                 |
| 11     | Dhwaj Nidhi          | 10°2- 376 | 10.00                  |
|        | Total Rs.            | (00 )E    | 1,010                  |
| s. One | Thousand Ten Only    | 3         |                        |

Cashier Sign

S.S.Randive

R



| 140                 | ar Tarf Vadgaon, Tal.Hatkanangle<br>0230) 2407740                                                    | e, Dist.Kolhapur 416112<br>Website:www.amgoi.org              |
|---------------------|------------------------------------------------------------------------------------------------------|---------------------------------------------------------------|
|                     | Receipt (Student C                                                                                   |                                                               |
| Gender<br>Class : N | : 715 Roll No : 44<br>PATIL PRAJAKTA PANDURANG<br>: Female<br>MBA - SECOND YEAR<br>Catagory : Paying | Receipt No. : MG0226<br>Date : 01/11/2021<br>Year : 2021-2022 |
| Sr. No.             | Fee Name