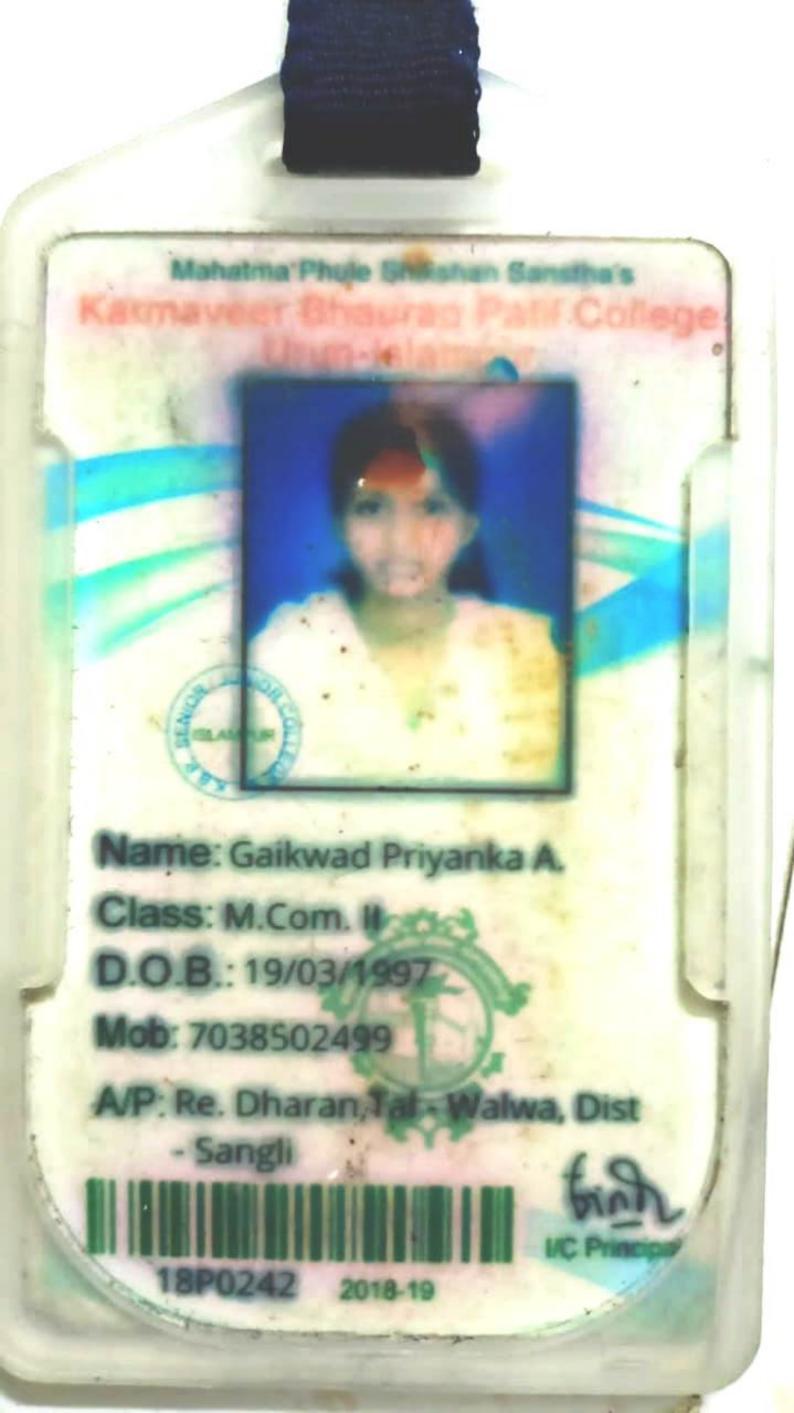

261   | 27.00 | ) 16 | 108  |
| M.A.(Sem/CR) CBCS (Part-II Sem-IV)                    |      |     |     | 50  | SPA : | 7.13 | P   | 220 | 4     | - 00 | 279   | 29.00 | 16   | 1.14 |
|                                                       |      | -   | 1   |     |       | -    |     |     | -ma   |      | 6.1 M |       |      | 1000 |

Grand Total (Out Of 1600 ) : 1085

CGPA : 6.94

One Thousand and Eighty Five Out Of One Thousand Six Hundred

Result : Grade - A : VERY GOOD

Percentage : 67.81 %

Abbreviations: CA College Assessment, UA: University Assessment, AC Assessment Category, P. Previous Pass, \* Fail, ABS Absent, EX Exempted, S Ordinance, CC: Copy Case, ATKT: Allowed To Keep Term, TH: Theory, TW: Term Work, EXT: External, PR: Practical/Oral, TNG-Term Not Grant, NA Not Applied



### Online Statement of Marks for : B.Ed.(Semester) Part II- SemIV (Semester -4) Examination : March-2021

| Name           | ţ, | RAJAMANE POOJA BALASAHEB          |
|----------------|----|-----------------------------------|
| Mother's Name  | 1  |                                   |
| University PRN | ÷. | 2019091017                        |
| Collega        | ų, | Chb. Shivaji College of Education |
| Exam Center    | ř, | Chh. Shivaji College of Education |
| Branch         | Ŕ  |                                   |

Seat No : 2891

|               |                                                                          |           | Category  |                  |       |       |  |
|---------------|--------------------------------------------------------------------------|-------